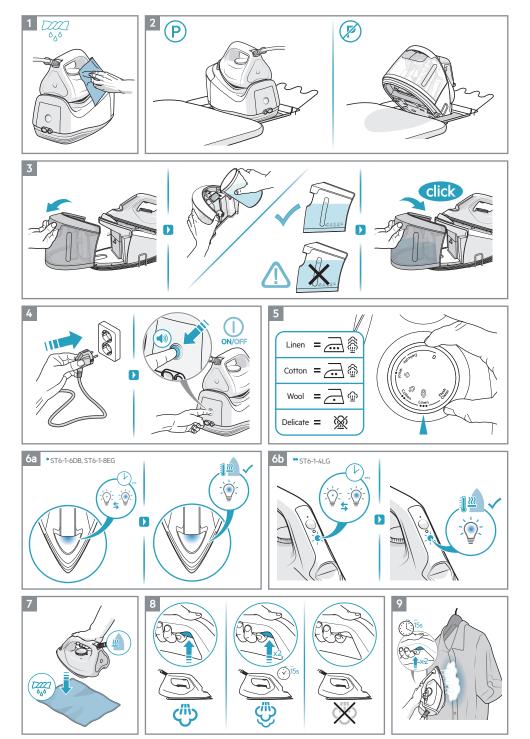

We have created it to give you impeccable performance for many years, with innovative technologies that help make life simpler features you might not find on ordinary appliances. Please spend a few minutes reading to get the very best from it.

#### Visit our website to:



Get usage advice, brochures, trouble shooter, service information: www.aeg.com/webselfservice



) E Register your product for better service: www.registeraeg.com

Buy accessories and consumables for your appliance: www.aeg.com/shop

# AEG

## NSTRUCTION BOOK GEBRAUCHSANWEISUNG

## DELICATE 6000 | DAMPFBÜGELSTATION

### CUSTOMER CARE AND SERVICE

When contacting Service, ensure that you have the following data available:

- Model Number

- PNC number
- Serial number

The information can be found on the rating plate.





13 (x)2s  $\left| \times \right|$ Contraction of the second seco ) X  $(\mathbf{x})$  $( \mathbf{\Gamma} )$ 8min 14 D 🗸 🏽 🛞  $\mathbf{D}$ D 00 × 15 Step 1 <u>/</u>\$\$\$\$ 3-6M 00 Ë + Q Ä ⊕3sec white vinegar citric acid water water 500mL 500mL 50mL 950mL 🕑 2 min  $\bigcirc$  $\mathbf{X}$ (x2) Step 2 <u>\_\_\_\_\_\_</u> 👌 1,000mL <sup>●</sup>3sec L 🕑 2 min ÷ P  $\mathbf{X}$ 16 F-11 LP/ Ref. EDC09 4

12 • ST6-1-6DB, ST6-1-8EG



10

11

\* Feature only available on models ST6-1-6DB, ST6-1-8EG \* Feature only available for model ST6-1-4LG